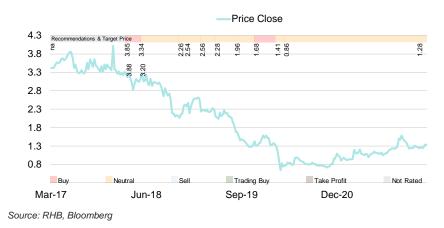

# Neutral (Maintained)

| Target Price (Return):       | MYR1.28 (0%)        |
|------------------------------|---------------------|
| Price (Market Cap):          | MYR1.28 (USD1,240m) |
| ESG score:                   | 3.10 (out of 4)     |
| Avg Daily Turnover (MYR/USD) | 3.58m/0.85m         |

Source: Bloomberg

- Maintain NEUTRAL and MYR1.28 TP, 0% downside. 4Q21 results beat our estimates but were in line with consensus. SP Setia managed to rake in MYR4.26bn sales in FY21 (MYR3.82bn in FY20), exceeding its original MYR3.8bn target. Management has targeted to hit MYR4bn sales this year, which we think is reasonable. While management has plans to de-gear, the stubbornly high gearing would continue to pressure cash flow and earnings, while cost efficiency should be even more challenging, especially in the rising cost environment.
- 4Q21 results. The sequential growth in revenue was largely driven by higher property sales as well as progress billings as construction works progressed post re-opening of the economy. Meanwhile, EBIT margin has narrowed to around 20% level compared to 23-24% during the pre-COVID-19 era. Net gearing crept up slightly to 0.67x from the previous quarter. Unsold completed inventory stood at MYR1.05bn vs MYR1.1bn in FY20. A 0.65 sen dividend was declared vs zero in FY20.
- Encouraging sales in 4Q21. New property sales achieved MYR876m compared with MYR671m in 3Q21. Full-year property sales hit MYR4.26bn (inclusive of MYR200m land sale), of which 18% were contributed from overseas projects. The central region in Malaysia remained the key sales contributor. Alam Impian, Setia Alam, EcoHill, Bandar Kinrara etc are the main townships that are well-received.
- MYR4bn sales target for FY22. MYR4.25bn worth of new launches are in the pipeline this year. About 65% of these are landed residential products. We understand that SP Setia also plans to penetrate into the industrial segment. Management is currently in talks with a potential party to either sell land or form a JV for industrial development.
- De-gearing plan. Apart from land disposal, the company is also exploring a strategic partnership with an interested party for the development of Setia Federal Hill. This is a 52-acre project in Bangsar, and given the scale, it would make sense for SP Setia to form a JV as it would alleviate the funding requirement for the development.
- Forecasts. We revise up our FY22F-23F earnings by 13-14% given management's higher sales target as well as better margin for UNO and Sapphire projects in Australia, which will be completed this year. Unbilled sales stood at MYR10.21bn (of which MYR6.23bn is from overseas) vs MYR9.84bn as at 3Q21.
- Maintain TP. Our TP is based on a 70% discount to RNAV and 2% ESG score given our in-house derived ESG score of 3.10 for SP Setia.