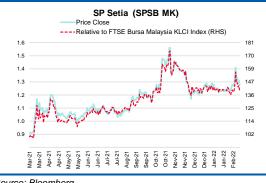

### Share Performance (%)

|                 | YTD        | 1m    | 3m    | 6m   | 12m    |
|-----------------|------------|-------|-------|------|--------|
| Absolute        | (0.8)      | 3.2   | (1.5) | 11.3 | 39.9   |
| Relative        | (3.4)      | (2.6) | (7.9) | 10.2 | 38.0   |
| 52-wk Price low | /high (MYF | R)    |       | 0.90 | - 1.56 |

Source: Bloomberg

- Maintain NEUTRAL and MYR1.28 TP, 0% downside. 4Q21 results beat our estimates but were in line with consensus. SP Setia managed to rake in MYR4.26bn sales in FY21 (MYR3.82bn in FY20), exceeding its original MYR3.8bn target. Management has targeted to hit MYR4bn sales this year, which we think is reasonable. While management has plans to de-gear, the stubbornly high gearing would continue to pressure cash flow and earnings, while cost efficiency should be even more challenging, especially in the rising cost environment.
- 4Q21 results. The sequential growth in revenue was largely driven by higher property sales as well as progress billings as construction works progressed post re-opening of the economy. Meanwhile, EBIT margin has narrowed to around 20% level compared to 23-24% during the pre-COVID-19 era. Net gearing crept up slightly to 0.67x from the previous quarter. Unsold completed inventory stood at MYR1.05bn vs MYR1.1bn in FY20. A 0.65 sen dividend was declared vs zero in FY20.
- Encouraging sales in 4Q21. New property sales achieved MYR876m compared with MYR671m in 3Q21. Full-year property sales hit MYR4.26bn (inclusive of MYR200m land sale), of which 18% were contributed from overseas projects. The central region in Malaysia remained the key sales contributor. Alam Impian, Setia Alam, EcoHill, Bandar Kinrara etc are the main townships that are well-received.
- MYR4bn sales target for FY22. MYR4.25bn worth of new launches are in the pipeline this year. About 65% of these are landed residential products. We understand that SP Setia also plans to penetrate into the industrial segment. Management is currently in talks with a potential party to either sell land or form a JV for industrial development.
- De-gearing plan. Apart from land disposal, the company is also exploring a strategic partnership with an interested party for the development of Setia Federal Hill. This is a 52-acre project in Bangsar, and given the scale, it would make sense for SP Setia to form a JV as it would alleviate the funding requirement for the development.
- Forecasts. We revise up our FY22F-23F earnings by 13-14% given management's higher sales target as well as better margin for UNO and Sapphire projects in Australia, which will be completed this year. Unbilled sales stood at MYR10.21bn (of which MYR6.23bn is from overseas) vs MYR9.84bn as at 3Q21.
- Maintain TP. Our TP is based on a 70% discount to RNAV and 2% ESG score given our in-house derived ESG score of 3.10 for SP Setia.